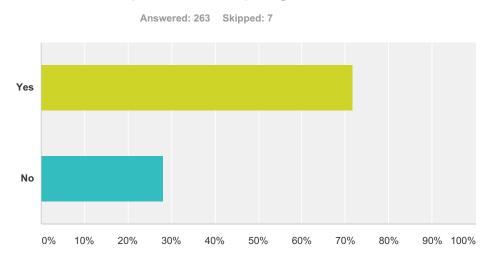

### Q4 Would you support the three parishes merging together in some capacity to help the long-term spiritual and financial stability of the parishes in Springfield?

| Answer Choices | Responses |     |
|----------------|-----------|-----|
| Yes            | 71.86%    | 189 |
| No             | 28.14%    | 74  |
| Total          |           | 263 |