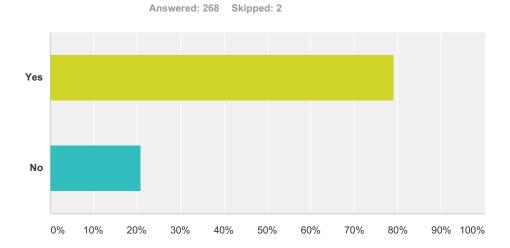

#### Q3 Would you support the three parishes combining services such as various ministries or services to help strengthen the Catholic Faith in your area and to help strengthen the parish finances?

 Answer Choices
 Responses

 Yes
 79.10%
 212

 No
 20.90%
 56

 Total

 268