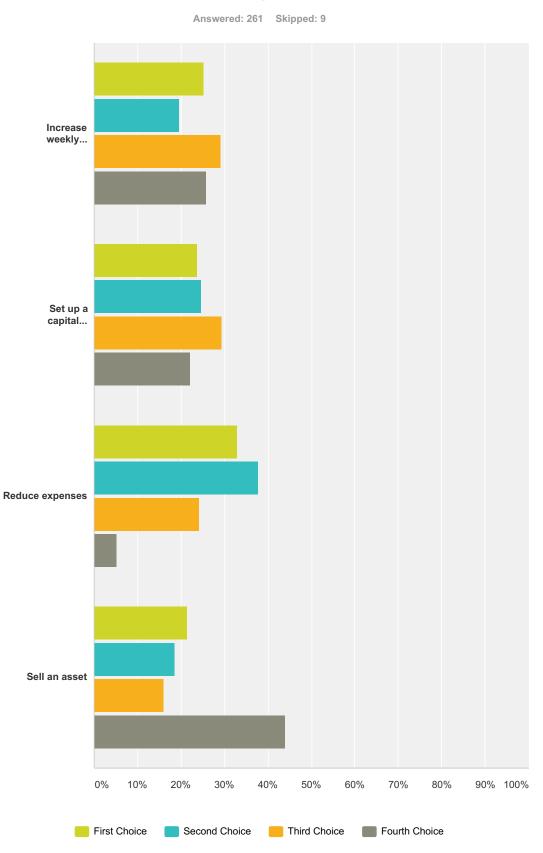

## Q2 Please rank in order of priority any ideas you may have to strengthen the parish financial position.

## Self-Study for Pastoral Planning Area 330: St. Francis Parish

|                             | First Choice | Second Choice | Third Choice | Fourth Choice | Total |
|-----------------------------|--------------|---------------|--------------|---------------|-------|
| Increase weekly collections | 25.20%       | 19.69%        | 29.13%       | 25.98%        |       |
|                             | 64           | 50            | 74           | 66            | 254   |
| Set up a capital campaign   | 23.77%       | 24.59%        | 29.51%       | 22.13%        |       |
|                             | 58           | 60            | 72           | 54            | 244   |
| Reduce expenses             | 32.94%       | 37.70%        | 24.21%       | 5.16%         |       |
|                             | 83           | 95            | 61           | 13            | 252   |
| Sell an asset               | 21.40%       | 18.52%        | 16.05%       | 44.03%        |       |
|                             | 52           | 45            | 39           | 107           | 243   |