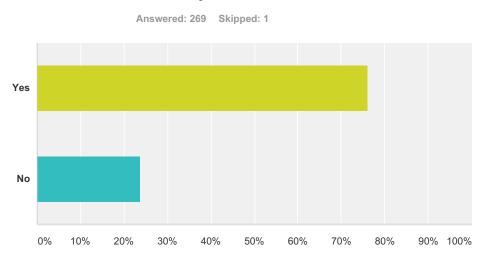

# Q1 Are you aware of the financial position of our parish?

| Answer Choices | Responses |     |
|----------------|-----------|-----|
| Yes            | 76.21%    | 205 |
| No             | 23.79%    | 64  |
| Total          |           | 269 |